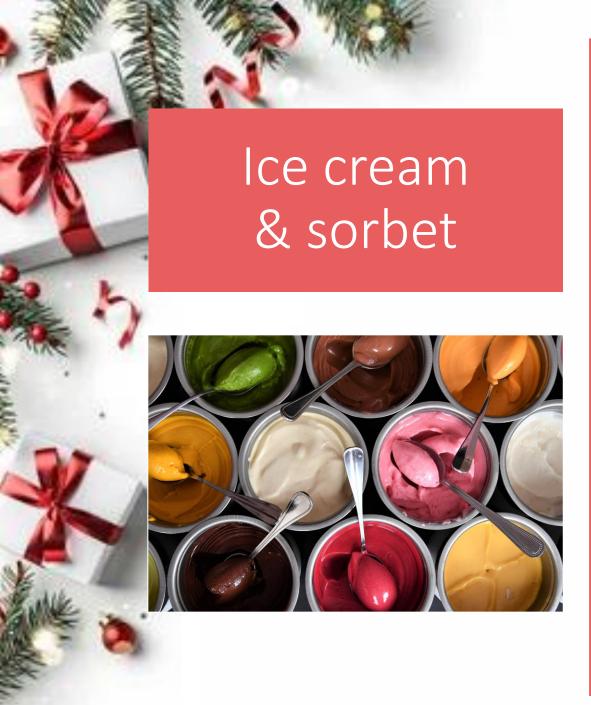

## **ICE CREAM**

Chocolate orang

Sherry and Almon

Irish Coffee ( ALC

Guinness (ALC

Gingerbread Cheesecake

White Chocolate and Spiced Cherry Cheesecake,

Sticky Toffee Pudding & Treacle,

Christmas Pudding,

Mince Pie

Flat White Chocolate Coffee,

Almond & Cherry Bakewell,

Rum & Raisin,

Banoffee Pie,

Baked White Chocolate,

Pistachio and Amaretti,

Peanut Butter,

Salted Caramel & Honeycomb,

Caramelised Popcorn,

Marmalade on Toast,

Lotus Biscoff,

White Chocolate Pina Colada (ALC)

Baileys / Espresso martini (ALC)

Madagascan Vanilla

Triple Chocolate,

Oreo

Raspberry Ripple,

Apricot Gelato,

Lemon Creme Fraiche

Coconut Gelato ( V )

## SORBETS – All suitable for Vegans

(ALC) - Contains Alcoho

Mango and Passionfruit sorbet

Raspberry Sorbet

Strawberry Sorbet

Basil Sorbet

Blood Orange and Rosemary Sorbet

Prosecco and Elderflower ( ALC )

Peach Champagne Bellini (ALC)

Strawberry Daiquiri ( ALC )

Blueberry Gin (ALC)

Clementine and Campari Negroni ( ALC )

Classic Margarita ( ALC

Dark 'n' Stormy (Rum, Lime and Ginger Beer) ( ALC )